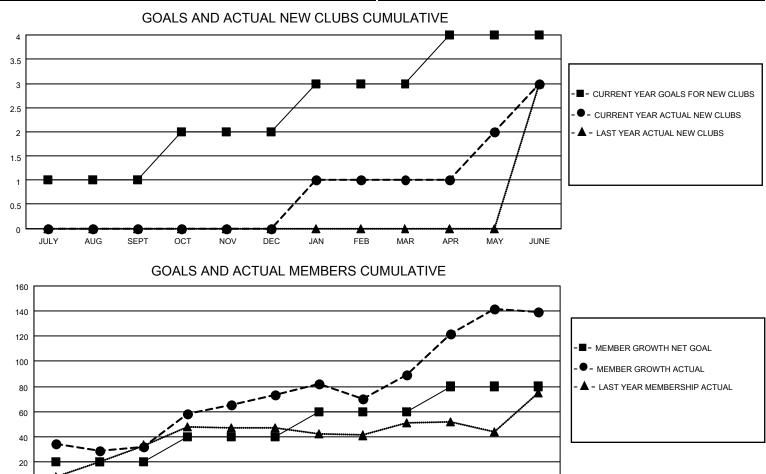

## LOCATION GUAM

District 204

Results as of: 6/30/2023

| Clubs                 |               |           |               | Members               |                         |                         |                                                    |
|-----------------------|---------------|-----------|---------------|-----------------------|-------------------------|-------------------------|----------------------------------------------------|
| RESULTS FOR 2022-2023 |               |           |               | RESULTS FOR 2022-2023 |                         |                         |                                                    |
| QUARTER               | NEW CLUB GOAL | NEW CLUBS | DROPPED CLUBS | QUARTER               | /BER GROWTH NET<br>GOAL | MEMBER GROWTH<br>ACTUAL | DROPPED<br>MEMBERS ACTUAL<br>(including transfers) |
| JULY/AUG/SEPT         | 1             | 0         | 0             | JULY/AUG/SEPT         | 20                      | 69                      | 35                                                 |
| OCT/NOV/DEC           | 1             | 0         | 0             | OCT/NOV/DEC           | 20                      | 69                      | 24                                                 |
| JAN/FEB/MAR           | 1             | 1         | 0             | JAN/FEB/MAR           | 20                      | 76                      | 53                                                 |
| APR/MAY/JUNE          | 1             | 2         | 0             | APR/MAY/JUNE          | 20                      | 118                     | 60                                                 |